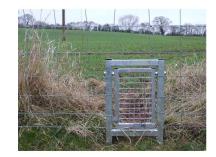

## Gate posts

## PERIMETER FENCING - DETAIL AT HEDGES



Note

- Verifying Dimensions: The contractor shall verify dimensions against such other drawings or site conditions as pertain to this part of the work.
- Existing Services: Any information concerning the location of existing services (above and below ground) indicated on this drawing is intended for general guidance only. All services should be checked on site prior to any work commencing.
- If received electronically it is the recipients responsibility to print to correct scale. Only written dimensions should be used.
- 4. © Crown copyright and database rights 2022 Ordnance Survey 0100031673.

| lev | Description | Ву | СВ | Date |
|-----|-------------|----|----|------|



+44 (0) 208 068 4240 +353 (0) 1 660 0190 www.elgin=ene