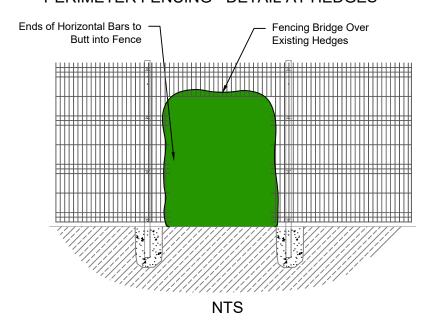

## PERIMETER FENCING - DETAIL AT HEDGES

Note

- Verifying Dimensions: The contractor shall verify dimensions against such other drawings or site conditions as pertain to this part of the work.
- Existing Services: Any information concerning the location of existing services (above and below ground) indicated on this drawing is intended for general guidance only. All services should be checked on site prior to any work commencing.
- If received electronically it is the recipients responsibility to print to correct scale. Only written dimensions should be used.
- 4. © Crown copyright and database rights 2022 Ordnance Survey 0100031673.