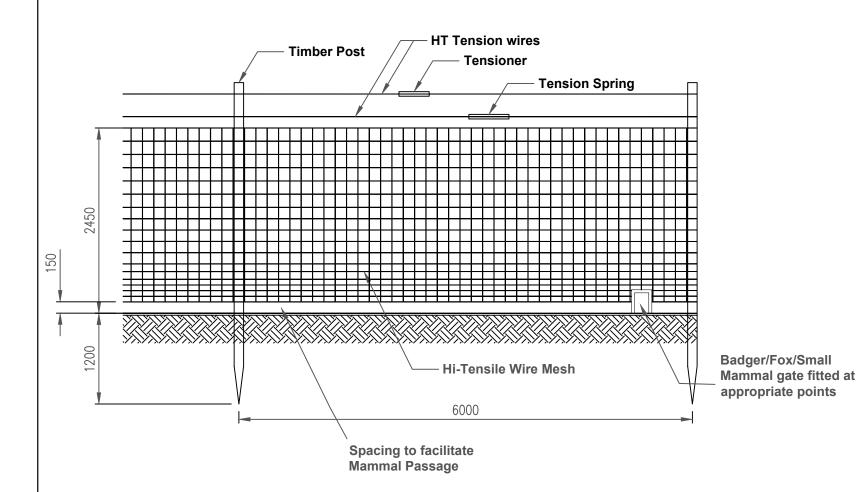

| lev | Description | Ву | СВ | Date |
|-----|-------------|----|----|------|

+44 (0) 208 068 4240 +353 (0) 1 660 0190 www.elgin=energy.com London | Dublin | Sydne

Project GENERAL

Title GENERAL FENCE DETAIL

Status Drawn By PM/Checked by
Status GG Rob Kelly
Site Ref Scale @ A3 Original Date Cre

Site Ref Scale @ A3 Original Date Created General 1:50 July 2022

Rev

Drawing Number

ELGIN-FENCE-001